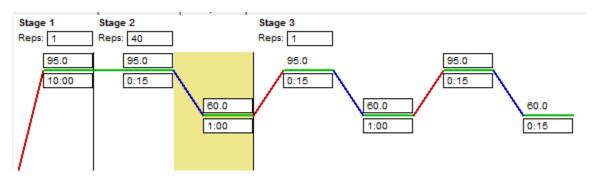

le-stranded DNA, so specific probes are not required
- 2. Hot-Start DNA polymerase minimizes nonspecific product and primer-dimer formation
- 3. High performance and reliability

Applications: DNA quantification by Real-Time PCR without using fluorescent probe

Test Method for 20uL Reaction Volume:

| Component                                      | Volume, uL |
|------------------------------------------------|------------|
| 2X SYBR Green Rel-Time PCR Master Mix with ROX | 10         |
| 20X Primer Mix                                 | 1          |
| DNA Sample                                     | 2          |
| Water                                          | 7          |
| Total                                          | 20         |

Thermal Cycler Protocol with Dissociation Curve: